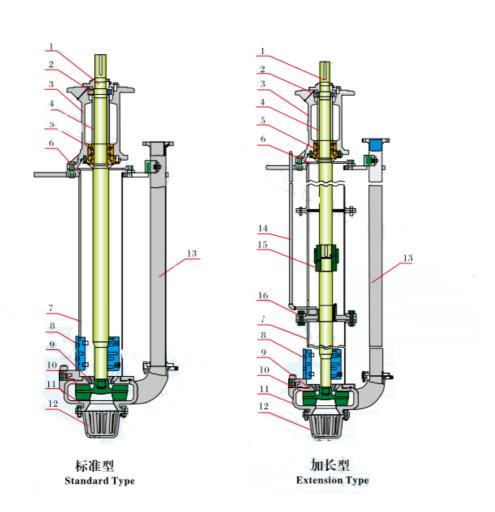

Vertical Sump Slurry Pumps Structure of SP, SPR Series

| 序号<br>Serial number | 零件名称<br>Parts name |                 | 序号<br>Serial number | 零件名称<br>Parts name |                        |
|---------------------|--------------------|-----------------|---------------------|--------------------|------------------------|
| 1                   | 轴                  | SHAFT           | 10                  | 叶轮                 | IMPELLER               |
| 2                   | 轴承                 | BEARING         | 11                  | 泵体                 | PUMP CASING            |
| 3                   | 轴承体                | BEARING HOUSING | 12                  | 下滤网                | LOWER STRAINER         |
| 4                   | 轴承挡套               | BEARING SPACER  | 13                  | 吐出管                | DISCHARGE PIPE         |
| 5                   | 轴承                 | BEARING         | 14                  | 水封管                | FLUSHING PIPE          |
| 6                   | 调整垫                | SHIM            | 15                  | 联轴器部件              | COUPLING PART          |
| 7                   | 支架                 | COLUMN          | 16                  | 中间支承部件             | MIDDLE SUPPORTING PART |
| 8                   | 滤网                 | STRAINER        |                     |                    |                        |
| 9                   | 后护板                | BACK LINER      |                     |                    |                        |