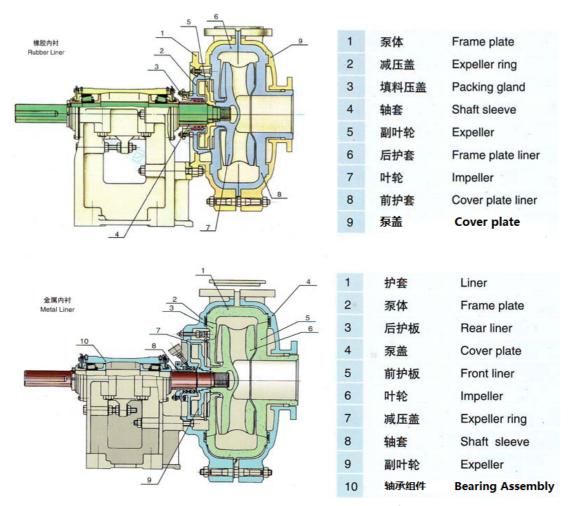

## Pump knowledge-the structure of commonly used slurry pumps in the mineral processing industry

Horizontal Double Casing Slurry Pumps Structure of AH, HH, L, M Series

Horizontal Double Casing Slurry Pumps Structure of ZGB Series